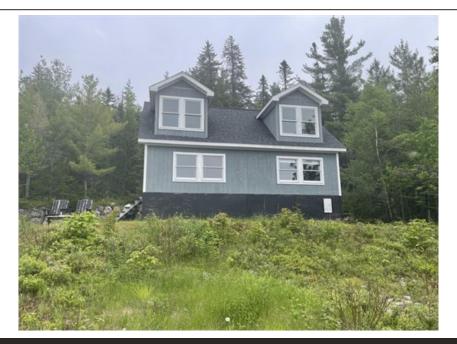

## 1 Grace Pond Rd Lot 2, Upper Enchanted Township, ME 04945

- » Beds: 2 | Baths: 1 Full
- » MLS #: 1625708
- » Single Family | 1,152 ft<sup>2</sup> | Lot: 135 acres
- » More Info: 1GracePondRdLot2.IsForSale.com

Glenn Levesque (207) 668-6098 glevesque@alliedrealty.net https://www.alliedrealty.net/realestate/agent/glennlevesque/

Allied Realty 446 Main Street Jackman, ME 04945 (207) 668-2112

Remarks

Here is your chance to own 135 acres of wooded land with a well built camp on it. The structure is sound and waiting for you to put the finishing touches on it. Full septic and leach field in place and all plumbing is in place however no well yet. This camp is not on the water but the land does go to beautiful Grace Pond which is known for great trout fishing. Beautiful views are waiting for you with a little trimming of trees. Enjoy privacy with wildlife galore! Only 19 miles to the town of Jackman. Buy this and start building memories now. Contact listing broker now!