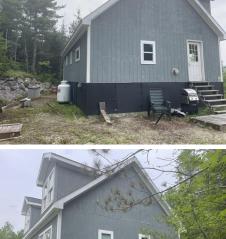

## 1 Grace Pond Rd Lot 2, Upper Enchanted Township, ME 04945

- » Beds: 2 | Baths: 1 Full
- » MLS #: 1625708
- » Single Family | 1,152 ft<sup>2</sup> | Lot: 135 acres
- » More Info: 1GracePondRdLot2.IsForSale.com

Glenn Levesque (207) 668-6098 glevesque@alliedrealty.net https://www.alliedrealty.net/realestate/agent/glennlevesque/

Allied Realty 446 Main Street Jackman, ME 04945 (207) 668-2112

Remarks

Here is your chance to own 135 acres of wooded land with a well built camp on it. The structure is sound and waiting for you to put the finishing touches on it. Full septic and leach field in place and all plumbing is in place however no well yet. This camp is not on the water but the land does go to beautiful Grace Pond which is known for great trout fishing. Beautiful views are waiting for you with a little trimming of trees. Enjoy privacy with wildlife galore! Only 19 miles to the town of Jackman. Buy this and start building memories now. Contact listing broker now!